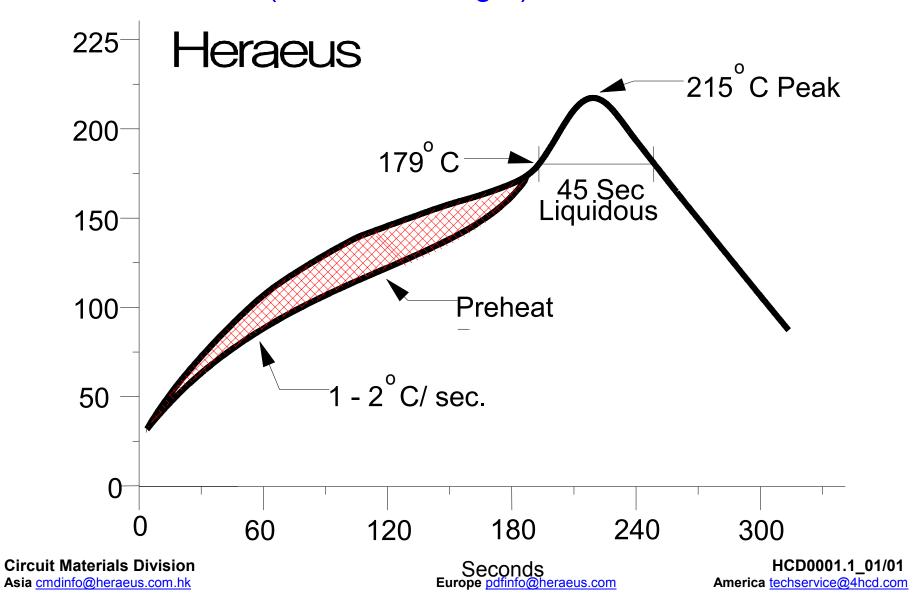

## Sn62 (Sn62/Pb 36/Ag 2) Reflow Profile

The descriptions and engineering data shown here have been compiled by Heraeus using commonly-accepted procedures, in conjunction with modern testing equipment, and have been compiled as according to the latest factual knowledge in our possession. The information was up-to-date on the date this document was printed (latest versions can always be supplied upon request). Although the data is considered accurate, we cannot guarantee accuracy, the results obtained from its use, or any patent infringement resulting from its use (unless this is contractually and explicitly agreed in writing, in advance). The data is supplied on the condition that the user shall conduct tests to determine materials suitability for a particular application.